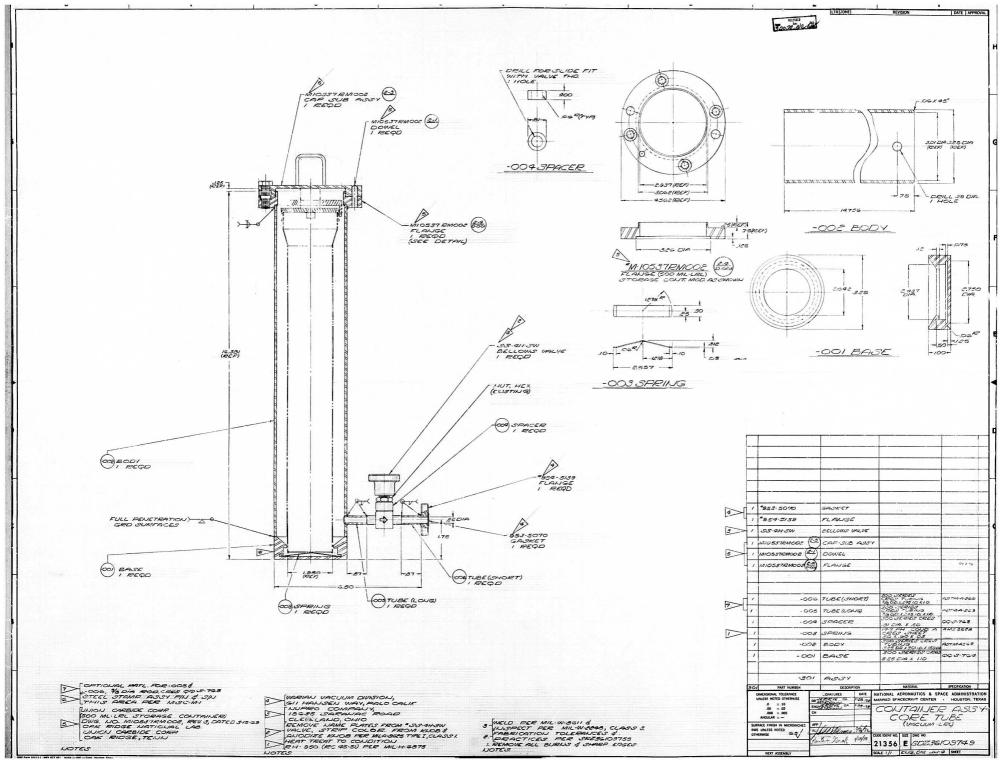

### Table of Contents

| 69001 | Current images      |            |                                          |
|-------|---------------------|------------|------------------------------------------|
| 69001 | SDZ36109749_A_0     | 6/7/1972   | CONTAINER ASSY CORE TUBE (VACUUM LRL)    |
| 69001 | SDZ36109749_NC_0    | 3/20/1972  | CONTAINER ASSY CORE TUBE (VACUUM LRL)    |
| 73001 | Current images      |            |                                          |
| 73001 | SDZ36115077_NC_0    | 10/14/1975 | CAN, STORAGE – DRILL STEM AND DRIVE TUBE |
| 73001 | SDZ36115077_NC_3917 | 12/8/1975  | CAN, STORAGE – DRILL STEM AND DRIVE TUBE |

### 1. Current images outer container for 69001

69001

2. SDZ36109749\_A\_0

3. SDZ36109749\_NC\_0

4. Current image outer container for 73001

5. SDZ36115077\_NC\_0

6. SDZ36115077\_NC\_3917

| DELETE A                           | LAG M   | VOTE      | 4                 |            |         |               |
|------------------------------------|---------|-----------|-------------------|------------|---------|---------------|
| HOLE & HOLE                        | PATT    | TERN.     |                   |            |         |               |
| FOR -003 & -                       |         |           |                   |            |         |               |
| DELETE REG                         | DUIREN  | ENT F     | OR 5/16 - 18      | RUNC-2B T  | APPED   | HOLES         |
| ESCRIPTION OF CHANGE CH            |         |           |                   | B4         |         |               |
| JSE AS IS REWORK RETURN TO CONDEMN |         | 01<br>302 | 1001 £<br>50BS    | Wettaber   | 12/8/75 |               |
| DISPOSITION OF EXISTING MATL/PARTS | MODE    | EFFEC     | TIVITY SERIAL NO. | AUTH.      | 137     | 12-8-75 NC A  |
| ROJECT DRAWING [ TO BE CHANGED [   | X YES / | , DINIC   | ,,,,,,,,          | APPROVED   | + -     | Dete RELEASED |
| TEM! DRIVE TUBE                    |         | ARRIC     | ATION             | WLYON      | 12/8/25 |               |
| TLE CAN, STORAGE - DRIL            | N/C E   | EASE      | OF                | W, LYON    | 12/8/75 |               |
| DZ36115077                         |         | 777       |                   | ORIGINATOR | DATE    | RELEASE       |