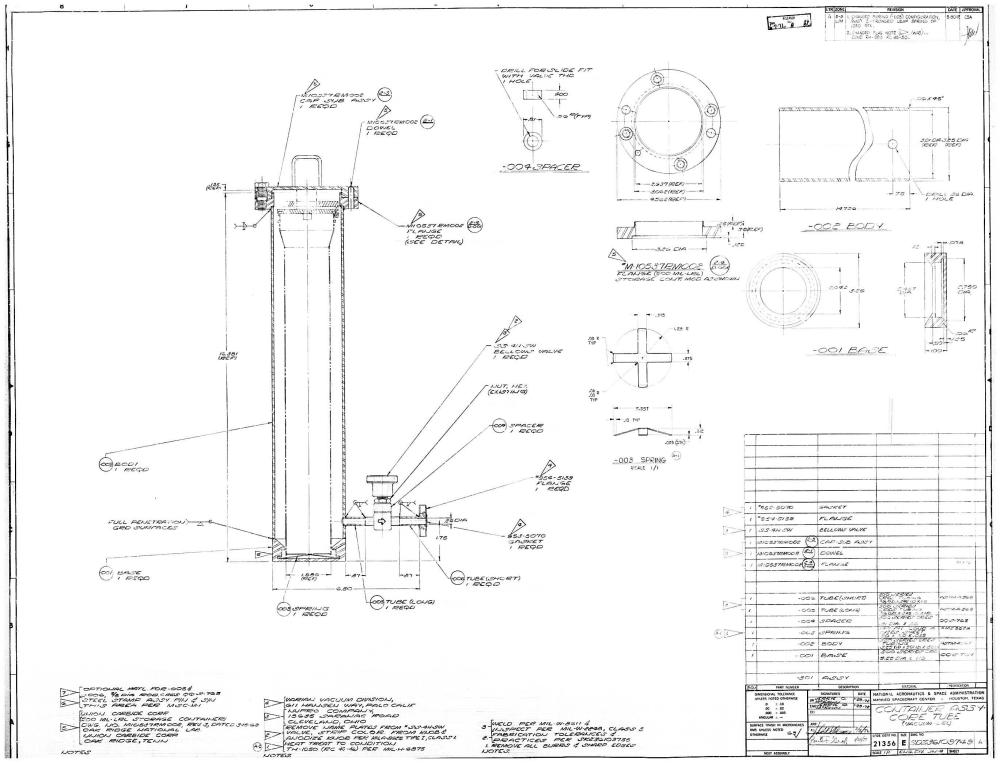

### Table of Contents

| 69001 | Current images      |            |                                          |
|-------|---------------------|------------|------------------------------------------|
| 69001 | SDZ36109749_A_0     | 6/7/1972   | CONTAINER ASSY CORE TUBE (VACUUM LRL)    |
| 69001 | SDZ36109749_NC_0    | 3/20/1972  | CONTAINER ASSY CORE TUBE (VACUUM LRL)    |
| 73001 | Current images      |            |                                          |
| 73001 | SDZ36115077_NC_0    | 10/14/1975 | CAN, STORAGE – DRILL STEM AND DRIVE TUBE |
| 73001 | SDZ36115077_NC_3917 | 12/8/1975  | CAN, STORAGE – DRILL STEM AND DRIVE TUBE |

### 1. Current images outer container for 69001

69001

2. SDZ36109749\_A\_0

3. SDZ36109749\_NC\_0

4. Current image outer container for 73001

5. SDZ36115077\_NC\_0

6. SDZ36115077\_NC\_3917

| DELETE A                           | LAG M   | VOTE      | 4                 |            |         |               |
|------------------------------------|---------|-----------|-------------------|------------|---------|---------------|
| HOLE & HOLE                        | PATT    | TERN.     |                   |            |         |               |
| FOR -003 & -                       |         |           |                   |            |         |               |
| DELETE REG                         | DUIREN  | ENT F     | OR 5/16 - 18      | RUNC-2B T  | APPED   | HOLES         |
| ESCRIPTION OF CHANGE CH            |         |           |                   | B4         |         |               |
| JSE AS IS REWORK RETURN TO CONDEMN |         | 01<br>302 | 1001 £<br>50BS    | Wettaber   | 12/8/75 |               |
| DISPOSITION OF EXISTING MATL/PARTS | MODE    | EFFEC     | TIVITY SERIAL NO. | AUTH.      | 137     | 12-8-75 NC A  |
| ROJECT DRAWING [ TO BE CHANGED [   | X YES / | , DINIC   | ,,,,,,,,          | APPROVED   | + -     | Dete RELEASED |
| TEM! DRIVE TUBE                    |         | ARRIC     | ATION             | WLYON      | 12/8/25 |               |
| TLE CAN, STORAGE - DRIL            | N/C E   | EASE      | OF                | W, LYON    | 12/8/75 |               |
| DZ36115077                         |         | 777       |                   | ORIGINATOR | DATE    | RELEASE       |