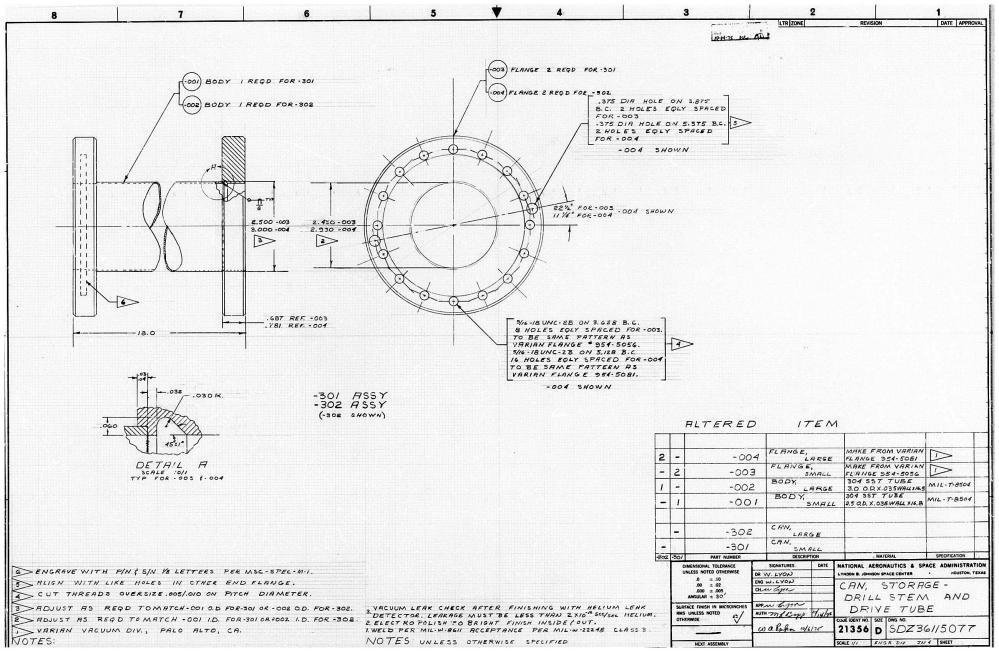

### 1. Current images outer container for 69001

69001

2. SDZ36109749\_A\_0

3. SDZ36109749\_NC\_0

4. Current image outer container for 73001

5. SDZ36115077\_NC\_0

6. SDZ36115077\_NC\_3917

| DELETE A                           | LAG M   | VOTE      | 4                 |            |         |               |
|------------------------------------|---------|-----------|-------------------|------------|---------|---------------|
| HOLE & HOLE                        | PATT    | TERN.     |                   |            |         |               |
| FOR -003 & -                       |         |           |                   |            |         |               |
| DELETE REG                         | DUIREN  | ENT F     | OR 5/16 - 18      | RUNC-2B T  | APPED   | HOLES         |
| ESCRIPTION OF CHANGE CH            |         |           |                   | B4         |         |               |
| JSE AS IS REWORK RETURN TO CONDEMN |         | 01<br>302 | 1001 £<br>50BS    | Wettaber   | 12/8/75 |               |
| DISPOSITION OF EXISTING MATL/PARTS | MODE    | EFFEC     | TIVITY SERIAL NO. | AUTH.      | 137     | 12-8-75 NC A  |
| ROJECT DRAWING [ TO BE CHANGED [   | X YES / | , DINIC   | ,,,,,,,,          | APPROVED   | + -     | Dete RELEASED |
| TEM! DRIVE TUBE                    |         | ARRIC     | ATION             | WLYON      | 12/8/25 |               |
| TLE CAN, STORAGE - DRIL            | N/C E   | EASE      | OF                | W, LYON    | 12/8/75 |               |
| DZ36115077                         |         | 777       |                   | ORIGINATOR | DATE    | RELEASE       |